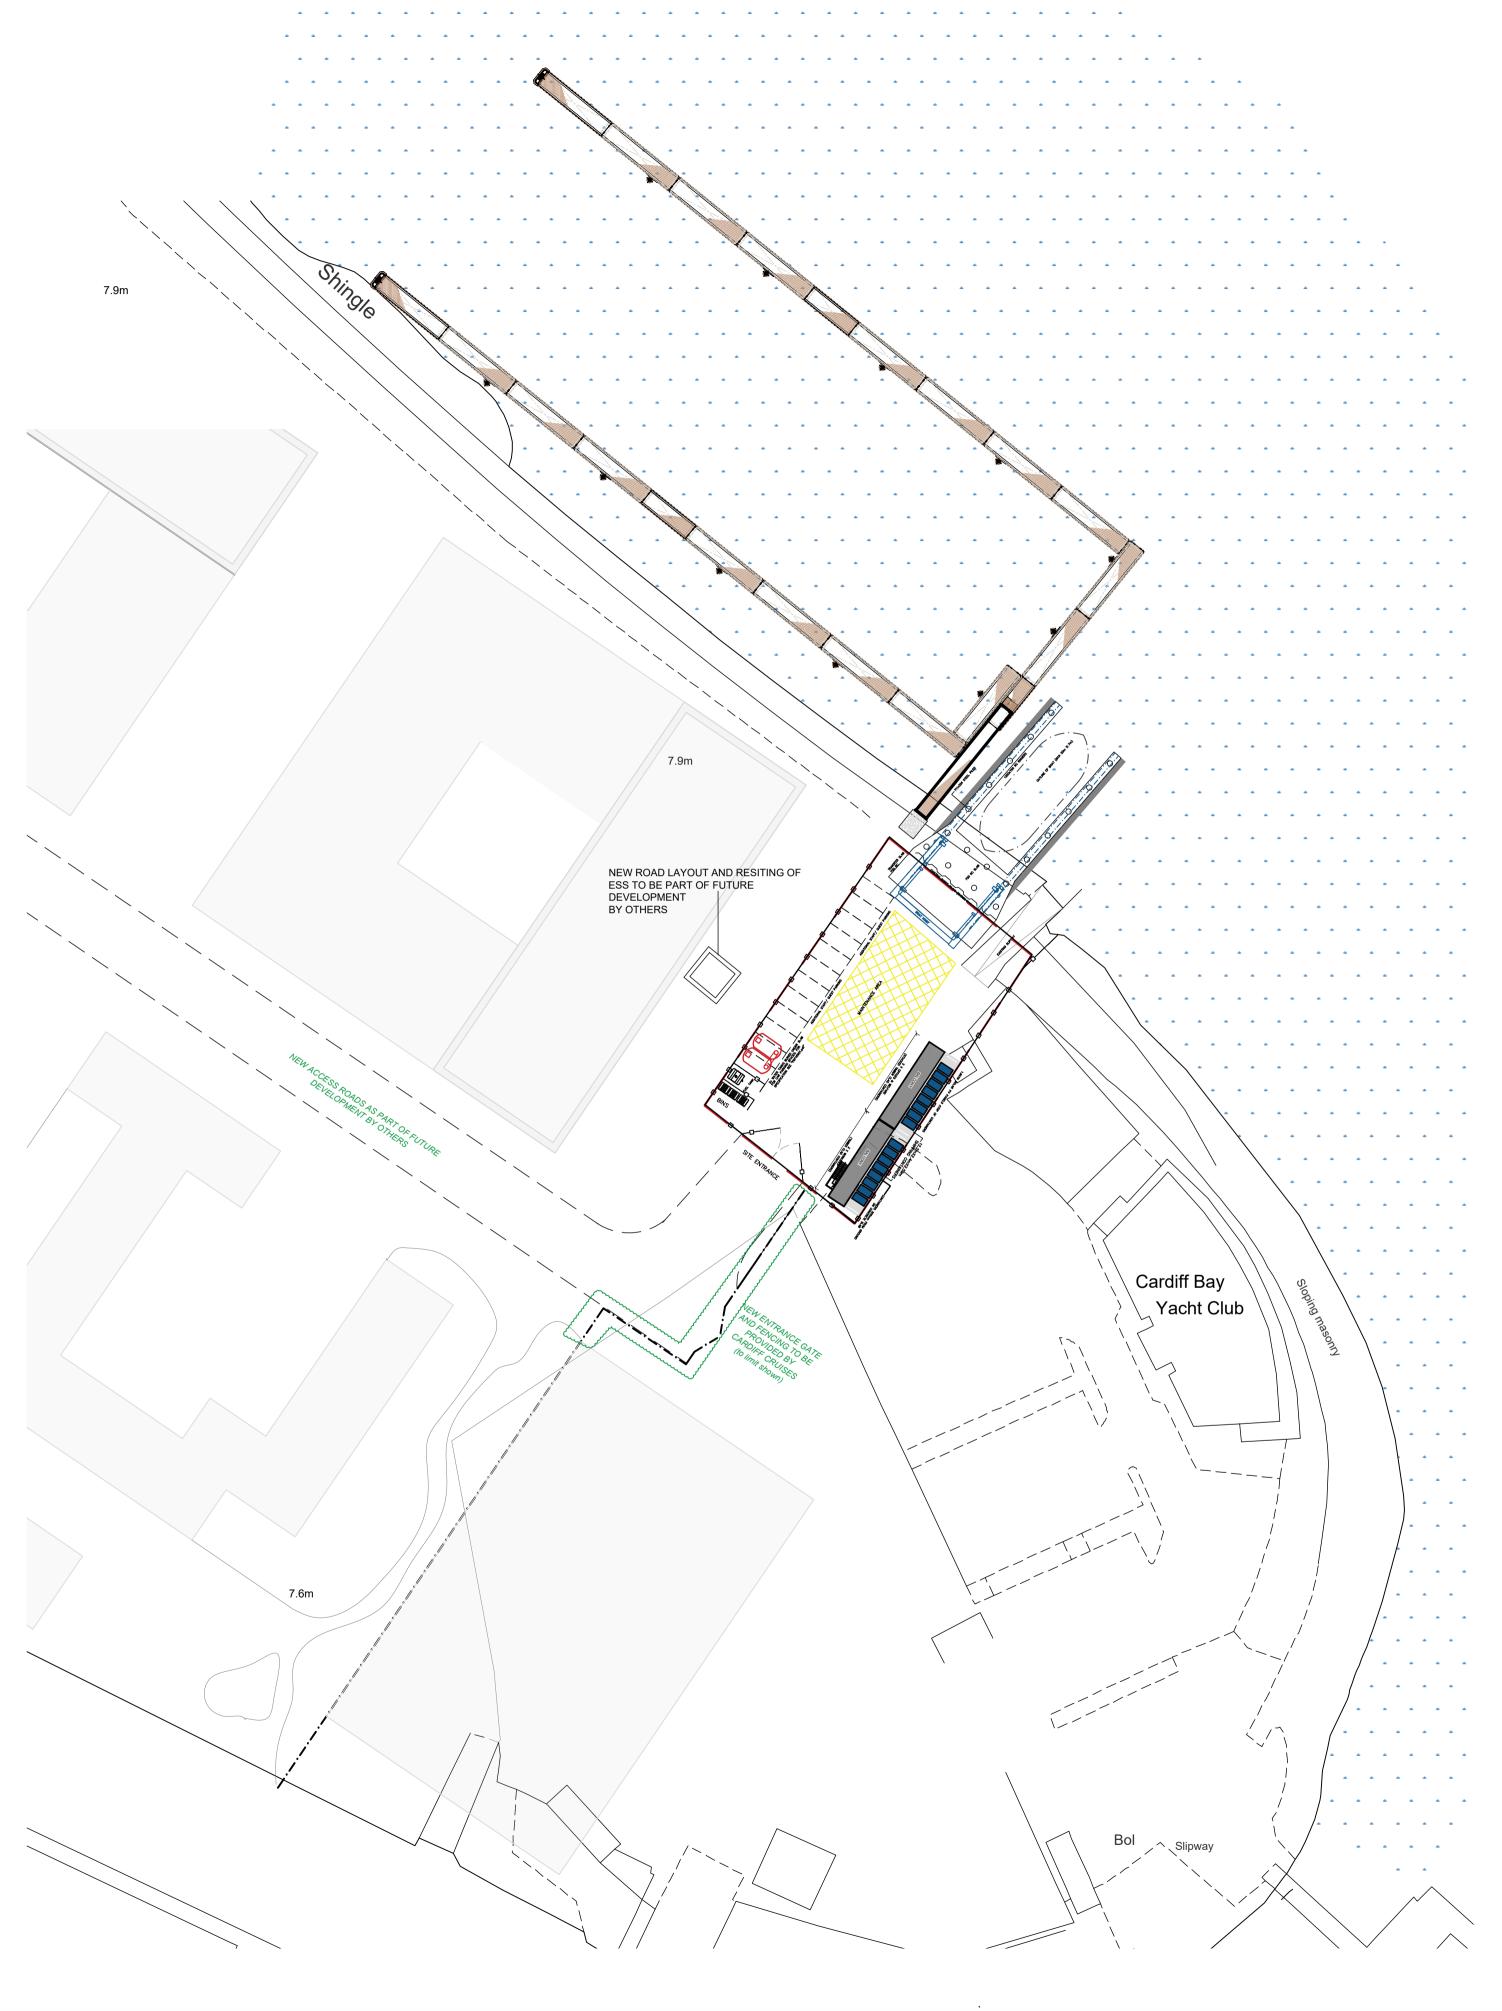

| CLIENT               | SCALE      | DATE        |          |
|----------------------|------------|-------------|----------|
| CARDIFF CRUISES      | 1:500@A2   | MAR 24      |          |
| PROJECT              | DRAWN      | CHECKED     |          |
| CARDIFF BAY          | DJA        | DJA         |          |
| DRAWING TITLE        | JOB NUMBER | DRAWING NO. | REVISION |
| PROPOSED SITE LAYOUT | 0004.04    | DI 00       | 4        |
|                      | 2024-01    | PL03        | 1        |